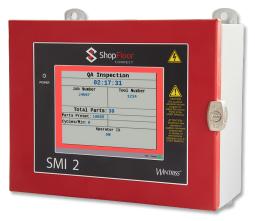

#### SMI 2: ShopFloorConnect Machine-Mounted Interfaces

The SMI 2 is a network-ready terminal that collects production data from any machine, requires only a few simple connections to provide fully automatic data collection, and connects both legacy and modern machines into a single smart factory system.

- Simple touch screen operator interface, available as a panelmount or with a NEMA 12 enclosure
- Connects directly into your network
- Ability to enter applicable job and operator parameters
- Fully customizable downtime reason codes for each machine
- Compatible with USB bar-code scanners

- Customizable based on your workflow and needs
- Machine dashboards
- Large Machine status indicators let you know the machine state at a glance
- Ability to enter rejects and reasons for rejects at time of production