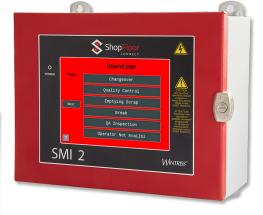

#### SMI 2: ShopFloorConnect Machine-Mounted Interfaces

The SMI 2 is a network-ready terminal that collects production data from any machine, requires only a few simple connections to provide fully automatic data collection, and connects both legacy and modern machines into a single smart factory system.

- Simple touch screen operator interface, available as a panelmount or with a NEMA 12 enclosure
- Connects directly into your network
- Ability to enter applicable job and operator parameters
- Fully customizable downtime reason codes for each machine
- Compatible with USB bar-code scanners

- Customizable based on your workflow and needs
- Machine dashboards
- Large Machine status indicators let you know the machine state at a glance
- Ability to enter rejects and reasons for rejects at time of production