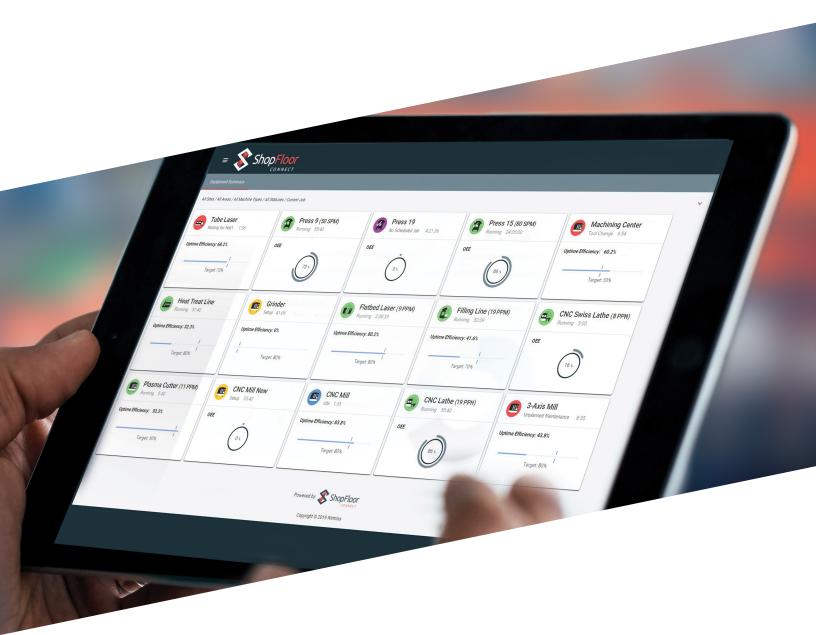

## **Key Benefits**

- Make better, more informed decisions based on data that is accurate, unbiased, and timely
- Increase your capacity and profitability by instantly identifying underperforming machines
- Quote accurate deliveries based on up-to-the-minute information
- Our advanced IIoT platform enables remote factory monitoring in realtime via any browser, PC, tablet or smartphone