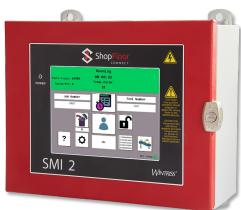

#### SMI 2: ShopFloorConnect Machine-Mounted Interfaces

The SMI 2 is a network-ready terminal that collects production data from any machine, requires only a few simple connections to provide fully automatic data collection, and connects both legacy and modern machines into a single smart factory system.

- Simple touch screen operator interface, available as a panelmount or with a NEMA 12 enclosure
- Connects directly into your network
- Ability to enter applicable job and operator parameters
- Fully customizable downtime reason codes for each machine
- Compatible with USB bar-code scanners

- Customizable based on your workflow and needs
- Machine dashboards
- Large Machine status indicators let you know the machine state at a glance
- Ability to enter rejects and reasons for rejects at time of production