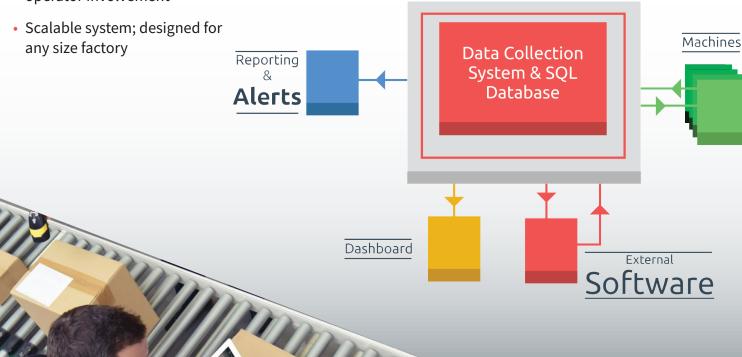

### **Key Functions**

- All of the most important data is collected automatically with zero operator involvement
- The system tracks production rates, reasons for downtime, good part counts, and mean time between failures (MTBF)
- SFC features a unique reject and rework tracking function
- Our SQL database seamlessly provides timely and accurate production data to your MES and ERP systems through the included Application Program Interface (API)