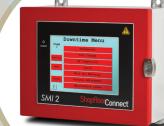

## SMI 2: ShopFloorConnect® Machine Interface

The ShopFloorConnect Machine Interface is a network-ready terminal that allows you to collect production data from virtually any machine. Rather than requiring a complex integration project, our machine interface is quick to install and requires only a few simple connections to the machine in order to provide fully automatic data collection.

- Ability to enter applicable job and operator parameters
- Network ready–simply connect to your wireless network or plug it in using the built-in RJ-45 (standard Ethernet) connector
- Easy to implement, turnkey solution
- Fully customizable downtime reason codes for each machine
- Compatible with USB bar-code scanners
- Simple touch screen operator interface
- Available as a panel-mount or with a NEMA 12 enclosure
- Optional 24 Volt DC and stainless steel NEMA 4X versions are also available