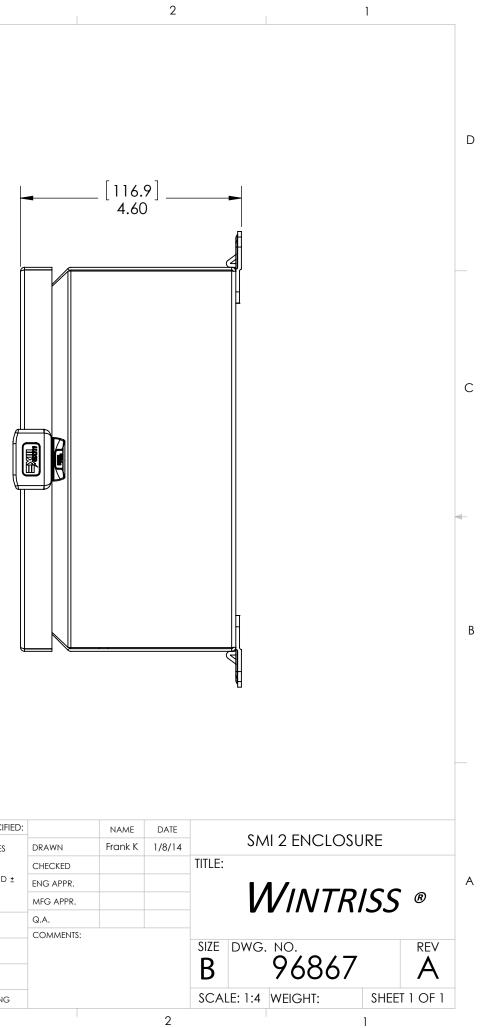

В

А



| 5                                                                                                                                                                                                                             | 4           |         | 3                                                                                                                                                                          |           |    |
|-------------------------------------------------------------------------------------------------------------------------------------------------------------------------------------------------------------------------------|-------------|---------|-------------------------------------------------------------------------------------------------------------