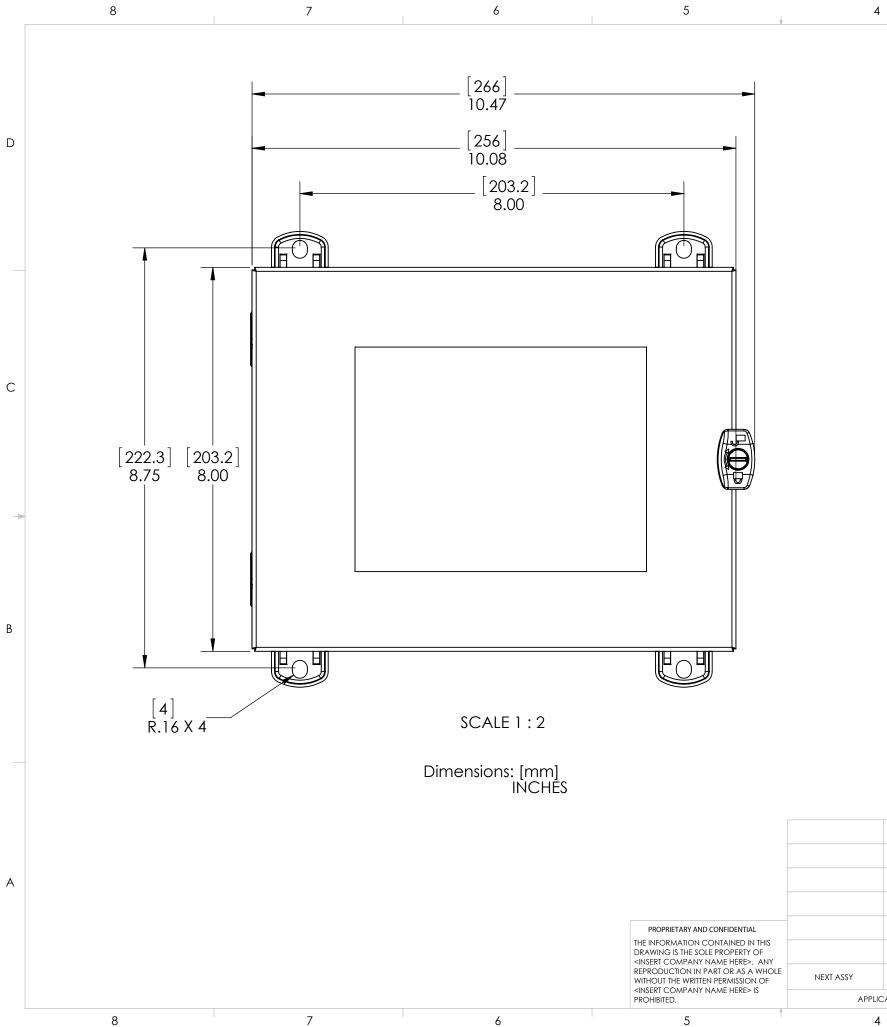

В

А



| 5                                                                                                                                                                                                                             | 4           |         | 3                                                                                                                                                                          |           |    |
|-------------------------------------------------------------------------------------------------------------------------------------------------------------------------------------------------------------------------------|-------------|---------|-----------------------------------------------------------------------------------------------------